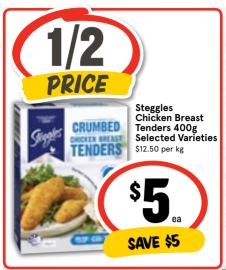

SAVE \$1.35

1/2

PRICE

**\$2**<sub>ea</sub>

SAVE \$2

Powerade or Powerade Active Water 600mL Selected Varieties \$3.33 per Litre

Cold Power Laundry Triple Caps 30 Pack Selected Varieties \*excludes Low Prices Every Day 38¢ each 50% OFF COLD