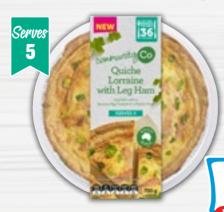

On The Menu Frozen Meal 320g Selected Varieties  $\$1.88~\text{per}~100\,\text{g}$ 

**Community Co Quiche 700g Selected Varieties** \$1.57 per 100g