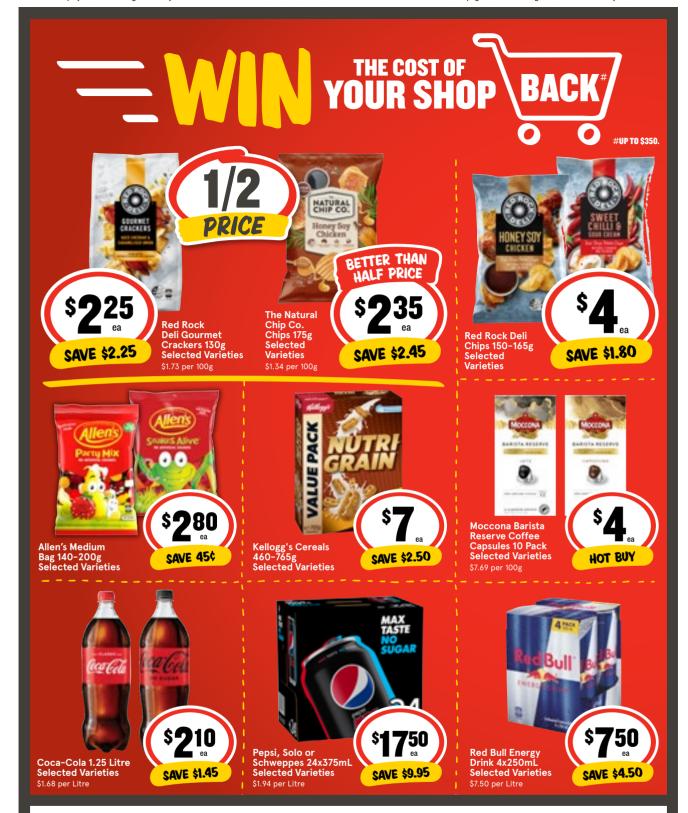

## THE COST OF YOUR SHOP

BACK\*

Arnott's Chocolate Biscuits or TeeVee Snacks 160-250g Selected Varieties

\$**2**25

**SAVE \$2.25** 

JOHN WEST

John West Tuna 95g Selected Varieties \$14.21 per kg

> \$135 ea

SAVE \$1.35

1/2

PRICE

**\$2**<sub>ea</sub>

SAVE \$2

Powerade or Powerade Active Water 600mL Selected Varieties \$3.33 per Litre

Cold Power Laundry Triple Caps 30 Pack Selected Varieties \*excludes Low Prices Every Day 38¢ each 50% OFF COLD

OWER LAUNDRY CAPS\*

\$**1150** 

SAVE \$11.50

JUST BUY ANY PARTICIPATING PRODUCT THIS WEEK FOR YOUR CHANCE TO WIN

**#UP TO \$350.** 

<u>Australian</u>

YELLOW OR WHITE PEACHES

\$390 kg