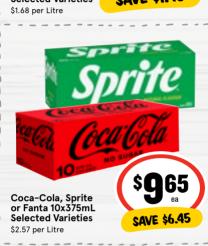

Coca-Cola 30x375mL Selected Varieties \$2.39 per Litre \$2690 SAVE \$19.20

Cadbury Chocolate Block 160-190g Selected Varieties \$385 SAVE \$1.65 Life Savers Share Pack 160-220g Selected Varieties \$250 SAVE \$1.50