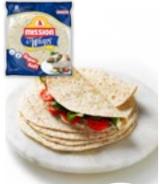

#### BAKERY Delights -

Mission Wraps 6-8 Pack Selected Varieties

\$**4**50

Papa Joe's Bread 500g Selected Varieties \$1.20 per 100g

Schulstad Croissants Mini 8 Pack 160g \$2.50 per 100g

Varieties

Mighty Soft English Muffins 6 Pack 93¢ per 100g