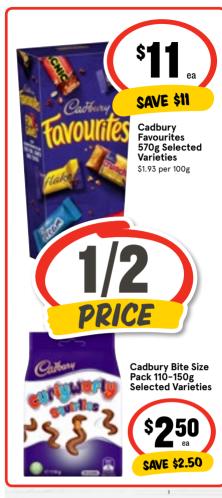

Coca-Cola 30x375mL Selected Varieties \$2.39 per Litre \$2690 SAVE \$19.20

Cadbury Chocolate Block 160-190g Selected Varieties \$385 SAVE \$1.65 Life Savers Share Pack 160-220g Selected Varieties \$250 SAVE \$1.50

Cadbury Eggs Pack 110-175 \$1.50 Selected Varieties\*

\$4<sub>ea</sub>