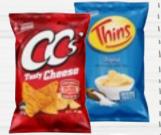

#### — FILL UP THE Pantry —

IGA.

CC's, Thins, French Fries or Samboy 110-175g Selected Varieties \$325 SAVE \$1.35

Fantastic Delites 100g Selected Varieties \$1.50 per 100g \$150 SAVE 80¢

Monster Energy Drink 500mL Selected Varieties \$5.70 per Litre \$285 SAVE \$1