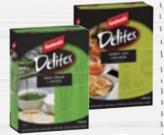

#### — FILL UP THE Pantry —

IGA.

CC's, Thins, French Fries or Samboy 110-175g Selected Varieties \$325 SAVE \$1.35

Fantastic Delites 100g Selected Varieties \$1.50 per 100g \$150 SAVE 80¢

Monster Energy Drink 500mL Selected Varieties \$5.70 per Litre \$285 SAVE \$1