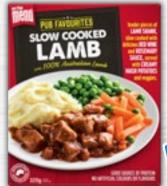

On The Menu Frozen Meal 320g Selected Varieties  $\$1.88~\text{per}~100\,\text{g}$ 

**Community Co Quiche 700g Selected Varieties** \$1.57 per 100g