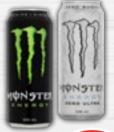

#### — FILL UP THE Pantry —

IGA.

CC's, Thins, French Fries or Samboy 110-175g Selected Varieties \$325 SAVE \$1.35

Fantastic Delites 100g Selected Varieties \$1.50 per 100g \$150 SAVE 80¢

Monster Energy Drink 500mL Selected Varieties \$5.70 per Litre \$285 SAVE \$1